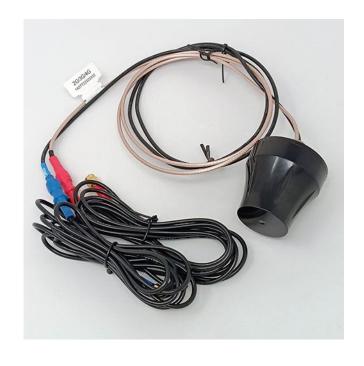

Pic 1. METALLIC BRACKET (Ref. AKS 4069)

Pic 2. DUAL ANTENNA 3M (Ref. AKS 4072)

These elements are the components of the fitting kit provided by Al Kamel Systems through its E-commerce website and that each vehicle must request: