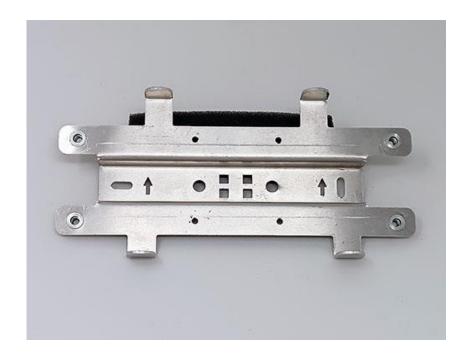

Pic 1. METALLIC BRACKET (Ref. AKS 4069)

Pic 2. DUAL ANTENNA 3M (Ref. AKS 4072)

These elements are the components of the fitting kit provided by Al Kamel Systems through its E-commerce website and that each vehicle must request: