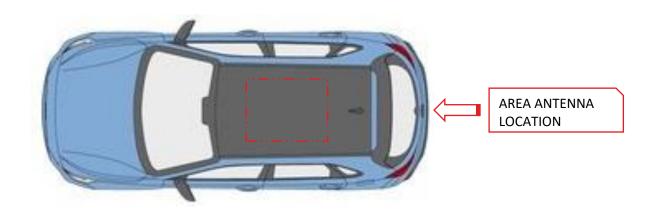

## **EQUIPMENT LOCATION**

www.alkamelsystems.com

info@alkamelsystems.com

The antenna hast to be installed on the <u>outside of the vehicle</u>. It must be in contact with the bodywork and at the highest part, where there is <u>no element that hides it</u>, helping to improve the reception and sending of the various signals managed by the PPTracker device, as shown below:

Pic 5. DUAL ANTENNA

Pic 6. CORRECT LOCATION FOR THE ANTENNA