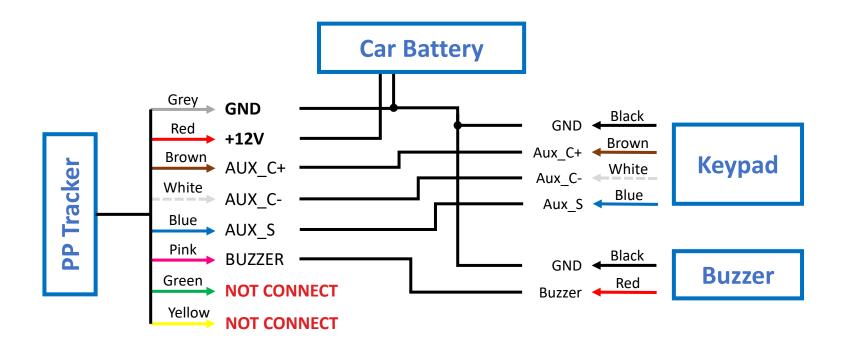

#### WIRING DIAGRAM

The equipment supplied by Al Kamel Systems must be powered from the vehicle battery whose voltage must be between 9V and 15V. It is strictly forbidden to install any switch or circuit breaker between the equipment and the battery, the current must be supplied directly from the vehicle's battery.

Pic 4. PPTRACKER WIRING DIAGRAM