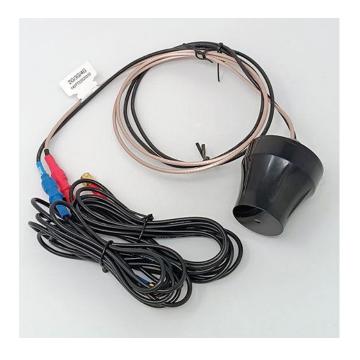

Pic 1. METALLIC BRACKET (Ref. AKS 4069)

Pic 2. DUAL ANTENNA 3M (Ref. AKS 4072)

These elements are the components of the fitting kit provided by Al Kamel Systems through its E-commerce website and that each vehicle must request: