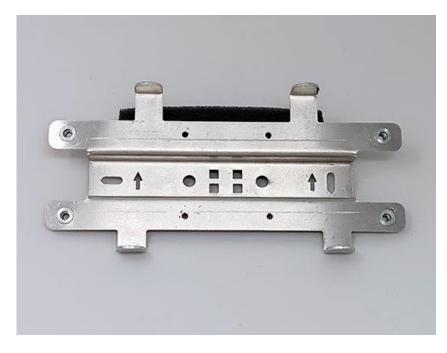

Pic 1. METALLIC BRACKET (Ref. AKS 4069)

Pic 2. DUAL ANTENNA 3M (Ref. AKS 4072)

These elements are the components of the fitting kit provided by Al Kamel Systems through its E-commerce website and that each vehicle must request:

## UBICACIÓN DE LOS EQUIPOS

The PPTracker device will be installed by Al Kamel Systems staff on the bracket located in the central area of the cabin. The bracket must be fixed with the arrows facing up and close to the control panel or dashboard, with the antenna and power cables reaching it from the bottom. The device must be in view of both crew members, so that the information or messages on the main screen can be read, as shown below:

Pic 7. METALLIC BRACKET

Pic 8. DEVICE INSTALLED ON THE CENTRAL AREA