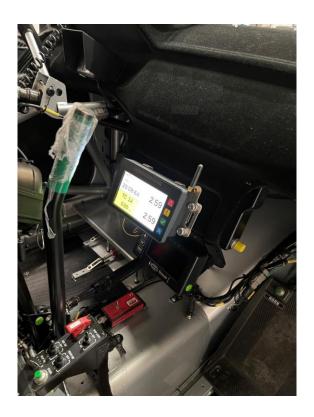

## UBICACIÓN DE LOS EQUIPOS

The PPTracker device will be installed by Al Kamel Systems staff on the bracket located in the central area of the cabin. The bracket must be fixed with the arrows facing up and close to the control panel or dashboard, with the antenna and power cables reaching it from the bottom. The device must be in view of both crew members, so that the information or messages on the main screen can be read, as shown below:

Pic 7. METALLIC BRACKET

Pic 8. DEVICE INSTALLED ON THE CENTRAL AREA