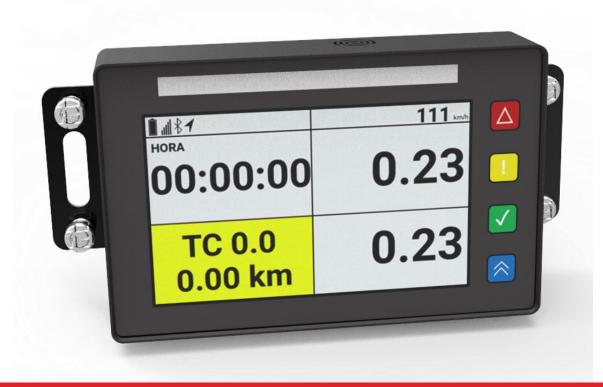

## UBICACIÓN DE LOS EQUIPOS

The PPTracker device will be installed by Al Kamel Systems staff on the bracket located in the central area of the cabin. The bracket must be fixed with the arrows facing up and close to the control panel or dashboard, with the antenna and power cables reaching it from the bottom. The device must be in view of both crew members, so that the information or messages on the main screen can be read, as shown below:

Pic 7. METALLIC BRACKET

Pic 8. DEVICE INSTALLED ON THE CENTRAL AREA